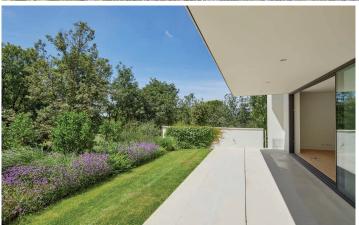

This magnificent property offers a direct view of the fairway 17 of the famous Stadium Course. At the same time, the typical pine trees of the mediterranean landscape provide privacy in the garden and on the large terrace.

## MAIN FEATURES

Interior surface 125 m<sup>2</sup> Exterior surface 93 m<sup>2</sup> Duplex (2 floors)

3 bedrooms

2 bathrooms

1 guest toilet

1 living room + kitchenExterior terrace + private gardenParking for one carStorage room