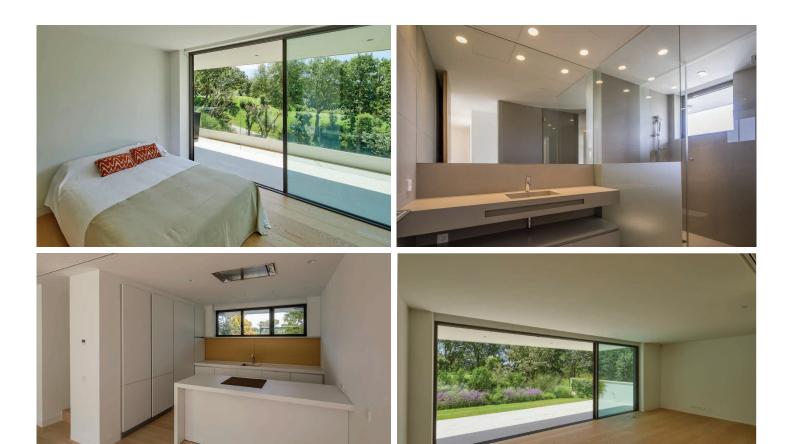

## PGA Catalunya Resort

Apartments La Selva, Block 7, AP202

This spacious three-bedroom duplex is located in the residential area "La Selva", in the very heart of the PGA Catalunya Resort.

While the daily part with living room and kitchen is situated on the ground floor giving a direct access to the garden, the night part with three bedrooms is located on the first floor.

## MAIN FEATURES

Interior surface 125 m<sup>2</sup> Exterior surface 93 m<sup>2</sup> Duplex (2 floors)

3 bedrooms

2 bathrooms

1 guest toilet

1 living room + kitchenExterior terrace + private gardenParking for one carStorage room