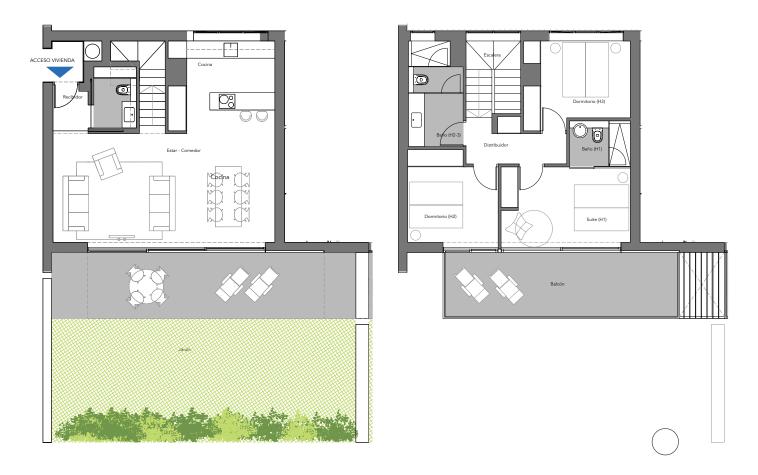

## PGA Catalunya Resort

Apartments La Selva, Block 7, AP202

This spacious three-bedroom duplex is located in the residential area "La Selva", in the very heart of the PGA Catalunya Resort.

While the daily part with living room and kitchen is situated on the ground floor giving a direct access to the garden, the night part with three bedrooms is located on the first floor.

## MAIN FEATURES

Interior surface 125 m<sup>2</sup> Exterior surface 93 m<sup>2</sup> Duplex (2 floors)

3 bedrooms

2 bathrooms

1 guest toilet

1 living room + kitchenExterior terrace + private gardenParking for one carStorage room

GROUND FLOOR

FIRST FLOOR